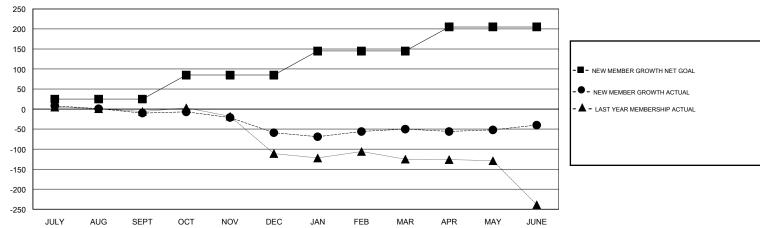

## GOALS AND ACTUAL MEMBERS CUMULATIVE

| DROPPED CLUBS: 3            |     | 31 CLUBS OF 51 ADDED 1 OR MORE<br>NEW MEMBERS | GENDER DISTRIBUTION  MALE 736 (60.93%) |              |     |
|-----------------------------|-----|-----------------------------------------------|----------------------------------------|--------------|-----|
| DROPPED MEMBERS             |     |                                               | FEMALE                                 | 472 (39.07%) |     |
| DECEASED                    | 16  | CLICK HERE FOR CUMULATIVE                     | TOTAL FAMILY UNIT MEMBERS              |              | 139 |
| CLUB CANCELLED 49 OTHER 224 |     | MEMBERSHIP DATA                               |                                        |              | 71  |
|                             |     |                                               | FAMILY MEMBERS PAYING HALF DUES        |              | ′ ' |
| TOTAL                       | 289 |                                               | 5525                                   |              |     |

## MONTHLY MEMBERSHIP PROGRESS REPORT

District 4 L2

Results as of: 6/30/2017

| Clubs         |               |             |               | Members               |                                                                |                                                              |                                              |  |
|---------------|---------------|-------------|---------------|-----------------------|----------------------------------------------------------------|--------------------------------------------------------------|----------------------------------------------|--|
|               | RESULTS FOR   | R 2016-2017 |               | RESULTS FOR 2016-2017 |                                                                |                                                              |                                              |  |
| QUARTER       | NEW CLUB GOAL | NEW CLUBS   | DROPPED CLUBS | QUARTER               | NEW MEMBER GROWTH<br>NET GOAL (not reinstated<br>or transfers) | NEW MEMBER<br>GROWTH ACTUAL (not<br>reinstated or transfers) | DROPPED MEMBERS ACTUAL (including transfers) |  |
| JULY/AUG/SEPT | 0             | 0           | 0             | JULY/AUG/SEPT         | 25                                                             | 74                                                           | 84                                           |  |
| OCT/NOV/DEC   | 1             | 0           | 3             | OCT/NOV/DEC           | 60                                                             | 32                                                           | 81                                           |  |
| JAN/FEB/MAR   | 1             | 0           | 0             | JAN/FEB/MAR           | 60                                                             | 47                                                           | 38                                           |  |
| APR/MAY/JUNE  | 1             | 2           | 0             | APR/MAY/JUNE          | 60                                                             | 96                                                           | 86                                           |  |