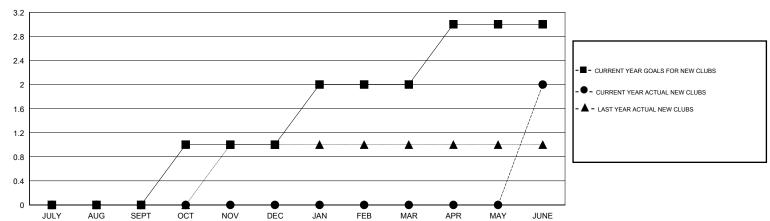

## GOALS AND ACTUAL NEW CLUBS CUMULATIVE

## MONTHLY MEMBERSHIP PROGRESS REPORT

District 4 L2

Results as of: 6/30/2017

| Clubs         |               |             |               | Members               |                                                                |                                                              |                                              |  |
|---------------|---------------|-------------|---------------|-----------------------|----------------------------------------------------------------|--------------------------------------------------------------|----------------------------------------------|--|
|               | RESULTS FOR   | R 2016-2017 |               | RESULTS FOR 2016-2017 |                                                                |                                                              |                                              |  |
| QUARTER       | NEW CLUB GOAL | NEW CLUBS   | DROPPED CLUBS | QUARTER               | NEW MEMBER GROWTH<br>NET GOAL (not reinstated<br>or transfers) | NEW MEMBER<br>GROWTH ACTUAL (not<br>reinstated or transfers) | DROPPED MEMBERS ACTUAL (including transfers) |  |
| JULY/AUG/SEPT | 0             | 0           | 0             | JULY/AUG/SEPT         | 25                                                             | 74                                                           | 84                                           |  |
| OCT/NOV/DEC   | 1             | 0           | 3             | OCT/NOV/DEC           | 60                                                             | 32                                                           | 81                                           |  |
| JAN/FEB/MAR   | 1             | 0           | 0             | JAN/FEB/MAR           | 60                                                             | 47                                                           | 38                                           |  |
| APR/MAY/JUNE  | 1             | 2           | 0             | APR/MAY/JUNE          | 60                                                             | 96                                                           | 86                                           |  |